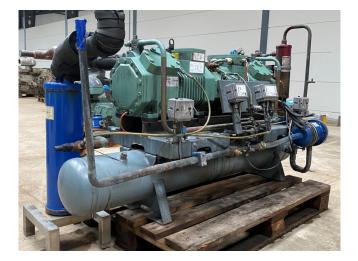

#### Used Bitzer 44CC-12.2Y-40S / 4CC-6.2Y-40S

Used Bitzer 44CC-12.2Y-40S tandem semi-hermetic reciprocating compressor wuth capacity control. Complete with liquid receiver, liquid line filter, oil separator, suction accumulator and pressure safety switches.