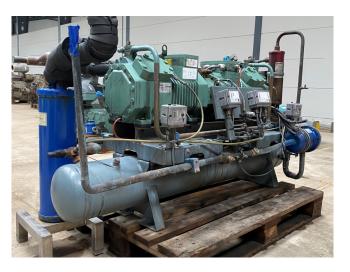

#### Used Bitzer 44CC-12.2Y-40S / 4CC-6.2Y-40S

Used Bitzer 44CC-12.2Y-40S tandem semi-hermetic reciprocating compressor wuth capacity control. Complete with liquid receiver, liquid line filter, oil separator, suction accumulator and pressure safety switches.