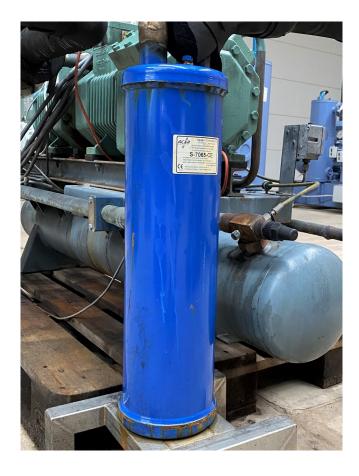

#### Used Bitzer 44CC-12.2Y-40S / 4CC-6.2Y-40S

Used Bitzer 44CC-12.2Y-40S tandem semi-hermetic reciprocating compressor wuth capacity control. Complete with liquid receiver, liquid line filter, oil separator, suction accumulator and pressure safety switches.