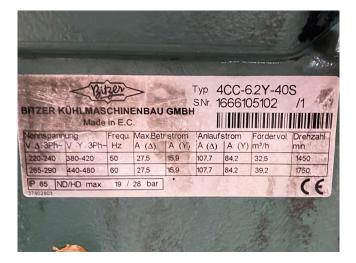

# Your partner for used commercial and industrial refrigeration equipment

| BITZER K          |                     |          |               |               | S.Nr. 16 |                                          | 2Y-408<br>5102 |                           |
|-------------------|---------------------|----------|---------------|---------------|----------|------------------------------------------|----------------|---------------------------|
| Nennspann         | ung                 |          | Max.Bet       |               |          | 1. 1. 1. 1. 1. 1. 1. 1. 1. 1. 1. 1. 1. 1 | Fördervol.     | Drehzahl                  |
| State State State | V Y 3Ph~<br>380-420 | Hz<br>50 | A (Δ)<br>27,5 | A (Y)<br>15,9 | A (Δ)    | A (Y)<br>84.2                            | m³/h<br>32.5   | min <sup>-1</sup><br>1450 |
| DOWN HARD TO      | 440-480             | 60       | 27,5          | 15,9          | 107,7    | 84,2                                     | 39,2           | 1750                      |