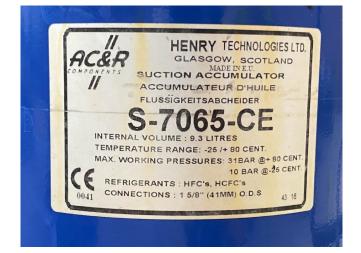

#### Used Bitzer 44CC-12.2Y-40S / 4CC-6.2Y-40S

Used Bitzer 44CC-12.2Y-40S tandem semi-hermetic reciprocating compressor wuth capacity control. Complete with liquid receiver, liquid line filter, oil separator, suction accumulator and pressure safety switches.