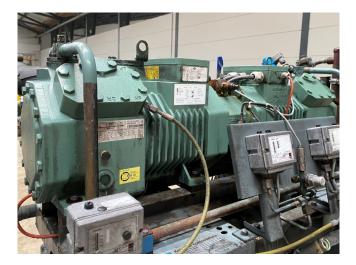

#### Used Bitzer 44CC-12.2Y-40S / 4CC-6.2Y-40S

Used Bitzer 44CC-12.2Y-40S tandem semi-hermetic reciprocating compressor wuth capacity control. Complete with liquid receiver, liquid line filter, oil separator, suction accumulator and pressure safety switches.