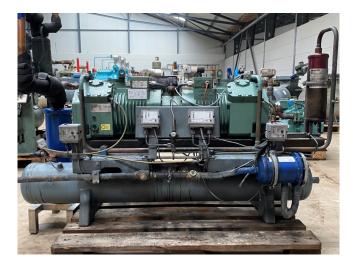

#### Used Bitzer 44CC-12.2Y-40S / 4CC-6.2Y-40S

Used Bitzer 44CC-12.2Y-40S tandem semi-hermetic reciprocating compressor wuth capacity control. Complete with liquid receiver, liquid line filter, oil separator, suction accumulator and pressure safety switches.