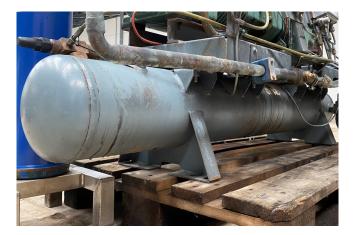

#### Used Bitzer 44CC-12.2Y-40S / 4CC-6.2Y-40S

Used Bitzer 44CC-12.2Y-40S tandem semi-hermetic reciprocating compressor wuth capacity control. Complete with liquid receiver, liquid line filter, oil separator, suction accumulator and pressure safety switches.